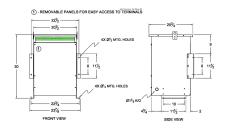

### SCHEMATIC/DIAGRAM AND DIMENSION PICTURES

Three Phase Autotransformer with a capacity of 45kVA, transforming 416Y Volts to 110Y Volts