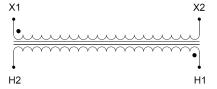

#### SCHEMATIC/DIAGRAM AND DIMENSION PICTURES

Single Phase Control Transformer with a capacity of 3000VA, transforming 480 Volts to 120 Volts

### **PRODUCT SPECIFICATIONS**

| PRODUCT SPECIFICATIONS     |                                                                                      |
|----------------------------|--------------------------------------------------------------------------------------|
| Weight                     | 10 lbs                                                                               |
| Phases                     | 1                                                                                    |
| Connection                 | 1Ph-CT-SS-SU                                                                         |
| Primary Voltage            | 480                                                                                  |
| Primary Max Current        | 6.25A                                                                                |
| Primary Markings           | H1-H2                                                                                |
| Primary Terminals          | Leads                                                                                |
| Secondary Voltage          | 120                                                                                  |
| Secondary Max Current      | 25A                                                                                  |
| Secondary Markings         | <u>X1-X2</u>                                                                         |
| Secondary Terminals        | Leads                                                                                |
| Primary Taps               | N/A                                                                                  |
| Conductor Material         | Copper                                                                               |
| Temperatue Rise            | <u>115°C</u>                                                                         |
| Insuation Class            | 180°C (Class F)                                                                      |
| BIL (Insulation) Level     | <u>10kV</u>                                                                          |
| Efficiency (@35% Load) %   | N/A                                                                                  |
| Impedance Range            | <u>5.0 – 7.0%</u>                                                                    |
| Sound (db)                 | 40                                                                                   |
| Enclosure Type             | Type-1 Indoor                                                                        |
| Enclosure Size             | See Enclosure Chart                                                                  |
| Finish/Colour              | Semigloss - Black                                                                    |
| Standards & Certifications | CSA Certified File No. LR34493, UL Listed File No. E110286, ISO 9001:2015 Registered |