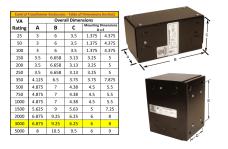

#### SCHEMATIC/DIAGRAM AND DIMENSION PICTURES

Single Phase Control Transformer with a capacity of 3000VA, transforming 480 Volts to 120 Volts