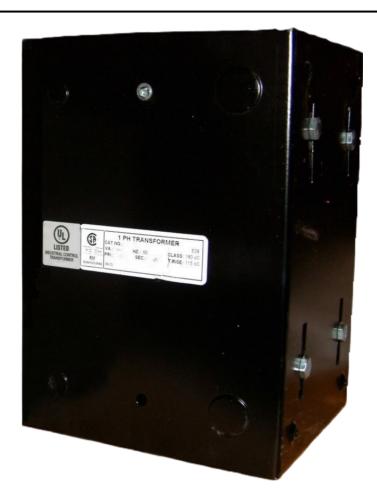

#### SCHEMATIC/DIAGRAM AND DIMENSION PICTURES

Single Phase Control Transformer with a capacity of 3000VA, transforming 480 Volts to 120 Volts