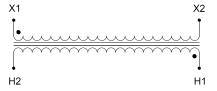

#### SCHEMATIC/DIAGRAM AND DIMENSION PICTURES

Single Phase Control Transformer with a capacity of 3000VA, transforming 480 Volts to 120 Volts

## **PRODUCT SPECIFICATIONS**

| PRODUCT SPECIFICATIONS     |                                                                                      |
|----------------------------|--------------------------------------------------------------------------------------|
| Weight                     | 10 lbs                                                                               |
| Phases                     | 1                                                                                    |
| Connection                 | 1Ph-CT-SS-SU                                                                         |
| Primary Voltage            | 480                                                                                  |
| Primary Max Current        | 6.25A                                                                                |
| Primary Markings           | H1-H2                                                                                |
| Primary Terminals          | Leads                                                                                |
| Secondary Voltage          | 120                                                                                  |
| Secondary Max Current      | 25A                                                                                  |
| Secondary Markings         | <u>X1-X2</u>                                                                         |
| Secondary Terminals        | Leads                                                                                |
| Primary Taps               | N/A                                                                                  |
| Conductor Material         | Copper                                                                               |
| Temperatue Rise            | <u>115°C</u>                                                                         |
| Insuation Class            | 180°C (Class F)                                                                      |
| BIL (Insulation) Level     | <u>10kV</u>                                                                          |
| Efficiency (@35% Load) %   | N/A                                                                                  |
| Impedance Range            | <u>5.0 – 7.0%</u>                                                                    |
| Sound (db)                 | 40                                                                                   |
| Enclosure Type             | Type-1 Indoor                                                                        |
| Enclosure Size             | See Enclosure Chart                                                                  |
| Finish/Colour              | Semigloss - Black                                                                    |
| Standards & Certifications | CSA Certified File No. LR34493, UL Listed File No. E110286, ISO 9001:2015 Registered |