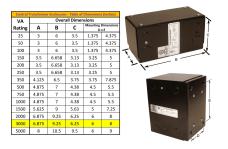

#### SCHEMATIC/DIAGRAM AND DIMENSION PICTURES

Single Phase Control Transformer with a capacity of 3000VA, transforming 480 Volts to 120 Volts

## **PRODUCT SPECIFICATIONS**

| PRODUCT SPECIFICATIONS     |                                                                                      |
|----------------------------|--------------------------------------------------------------------------------------|
| Weight                     | 10 lbs                                                                               |
| Phases                     | 1                                                                                    |
| Connection                 | 1Ph-CT-SS-SU                                                                         |
| Primary Voltage            | 480                                                                                  |
| Primary Max Current        | 6.25A                                                                                |
| Primary Markings           | H1-H2                                                                                |
| Primary Terminals          | Leads                                                                                |
| Secondary Voltage          | 120                                                                                  |
| Secondary Max Current      | 25A                                                                                  |
| Secondary Markings         | <u>X1-X2</u>                                                                         |
| Secondary Terminals        | Leads                                                                                |
| Primary Taps               | N/A                                                                                  |
| Conductor Material         | Copper                                                                               |
| Temperatue Rise            | <u>115°C</u>                                                                         |
| Insuation Class            | 180°C (Class F)                                                                      |
| BIL (Insulation) Level     | <u>10kV</u>                                                                          |
| Efficiency (@35% Load) %   | N/A                                                                                  |
| Impedance Range            | <u>5.0 – 7.0%</u>                                                                    |
| Sound (db)                 | 40                                                                                   |
| Enclosure Type             | Type-1 Indoor                                                                        |
| Enclosure Size             | See Enclosure Chart                                                                  |
| Finish/Colour              | Semigloss - Black                                                                    |
| Standards & Certifications | CSA Certified File No. LR34493, UL Listed File No. E110286, ISO 9001:2015 Registered |