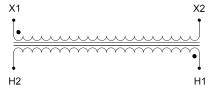

#### SCHEMATIC/DIAGRAM AND DIMENSION PICTURES

Single Phase Control Transformer with a capacity of 3000VA, transforming 480 Volts to 120 Volts

### **PRODUCT SPECIFICATIONS**

| PRODUCT SPECIFICATIONS     |                                                                                      |
|----------------------------|--------------------------------------------------------------------------------------|
| Weight                     | 10 lbs                                                                               |
| Phases                     | 1                                                                                    |
| Connection                 | 1Ph-CT-SS-SU                                                                         |
| Primary Voltage            | 480                                                                                  |
| Primary Max Current        | 6.25A                                                                                |
| Primary Markings           | H1-H2                                                                                |
| Primary Terminals          | Leads                                                                                |
| Secondary Voltage          | 120                                                                                  |
| Secondary Max Current      | 25A                                                                                  |
| Secondary Markings         | <u>X1-X2</u>                                                                         |
| Secondary Terminals        | Leads                                                                                |
| Primary Taps               | N/A                                                                                  |
| Conductor Material         | Copper                                                                               |
| Temperatue Rise            | <u>115°C</u>                                                                         |
| Insuation Class            | 180°C (Class F)                                                                      |
| BIL (Insulation) Level     | <u>10kV</u>                                                                          |
| Efficiency (@35% Load) %   | N/A                                                                                  |
| Impedance Range            | <u>5.0 – 7.0%</u>                                                                    |
| Sound (db)                 | 40                                                                                   |
| Enclosure Type             | Type-1 Indoor                                                                        |
| Enclosure Size             | See Enclosure Chart                                                                  |
| Finish/Colour              | Semigloss - Black                                                                    |
| Standards & Certifications | CSA Certified File No. LR34493, UL Listed File No. E110286, ISO 9001:2015 Registered |