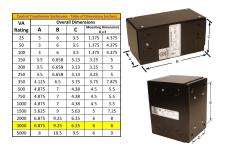

#### SCHEMATIC/DIAGRAM AND DIMENSION PICTURES

Single Phase Control Transformer with a capacity of 3000VA, transforming 480 Volts to 120 Volts