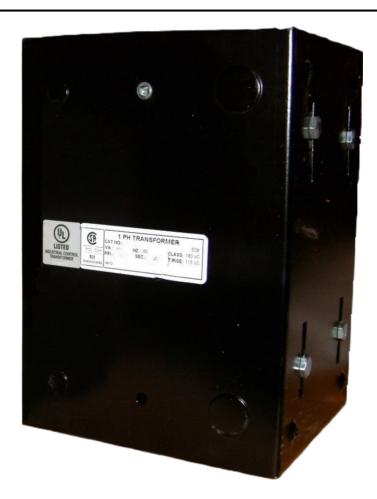

# 3000VA 480 VOLTS TO 120 VOLTS SINGLE PHASE CONTROL TRANSFORMER

\$702.52 CAD

Single Phase Control Transformer with a capacity of 3000VA, transforming 480 Volts to 120 Volts

**SKU:** CE3000H-A

**Categories:** Control Transformers

#### SCHEMATIC/DIAGRAM AND DIMENSION PICTURES

Single Phase Control Transformer with a capacity of 3000VA, transforming 480 Volts to 120 Volts