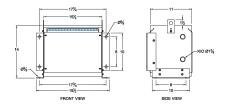

#### **SCHEMATIC/DIAGRAM AND DIMENSION PICTURES**

Three Phase Isolation Transformer with a capacity of 3kVA, transforming 277 Volts to 416Y/240 Volts