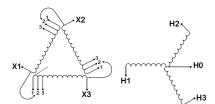

#### **SCHEMATIC/DIAGRAM AND DIMENSION PICTURES**

Three Phase Isolation Transformer with a capacity of 3kVA, transforming 277 Volts to 416Y/240 Volts

#### **PRODUCT SPECIFICATIONS**

| Weight                     | 73 lbs                                                                               |
|----------------------------|--------------------------------------------------------------------------------------|
| Phases                     | 3                                                                                    |
| kVA                        | 3                                                                                    |
| Connection                 | 3Ph-DY-3T-SU                                                                         |
| Primary Voltage            | 277                                                                                  |
| Primary Max Current        | 6.25A                                                                                |
| Primary Markings           | <u>X1-X2-X3</u>                                                                      |
| Primary Terminals          | #2-14 AWG                                                                            |
| Secondary Voltage          | 416Y/240                                                                             |
| Secondary Max Current      | 4.16A                                                                                |
| Secondary Markings         | H0-H1-H2-H3                                                                          |
| Secondary Terminals        | #2-14 AWG                                                                            |
| Primary Taps               | +/- 1 x 5%                                                                           |
| Conductor Material         | Copper                                                                               |
| BIL (Insulation) Level     | <u>10kV</u>                                                                          |
| Efficiency (@35% Load) %   | N/A                                                                                  |
| Impedance Range            | <u>5.0 - 7.0%</u>                                                                    |
| Sound (db)                 | 40                                                                                   |
| Enclosure Type             | NEMA 1                                                                               |
| Enclosure Size             | E1-3                                                                                 |
| Finish/Colour              | Polyester Powder Coat - ANSI/ASA 61 Grey                                             |
| Standards & Certifications | CSA Certified File No. LR34493, UL Listed File No. E108255, ISO 9001:2015 Registered |
| Temperatue Rise            | 115°C                                                                                |