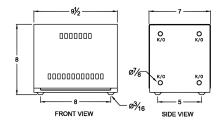

#### **SCHEMATIC/DIAGRAM AND DIMENSION PICTURES**

Single Phase Autotransformer with a capacity of 5kVA, transforming 575 Volts to 415 Volts