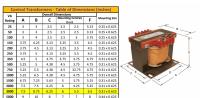

#### **SCHEMATIC/DIAGRAM AND DIMENSION PICTURES**

Single Phase Control Transformer with a capacity of 3000VA, transforming 600 Volts to 240/480 Volts