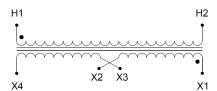

#### **SCHEMATIC/DIAGRAM AND DIMENSION PICTURES**

Single Phase Control Transformer with a capacity of 3000VA, transforming 600 Volts to 240/480 Volts

#### PRODUCT SPECIFICATIONS

| PRODUCT SPECIFICATIONS     |                                                                                      |
|----------------------------|--------------------------------------------------------------------------------------|
| Weight                     | 70 lbs                                                                               |
| Phases                     | 1                                                                                    |
| Connection                 | 1Ph-CT-SD-SD                                                                         |
| Primary Voltage            | 600                                                                                  |
| Primary Max Current        | <u>5A</u>                                                                            |
| Primary Markings           | H1-H2                                                                                |
| Primary Terminals          | <u>Terminals</u>                                                                     |
| Secondary Voltage          | 240/480                                                                              |
| Secondary Max Current      | 12.5A                                                                                |
| Secondary Markings         | <u>X1-X2-X3-X4</u>                                                                   |
| Secondary Terminals        | <u>Terminals</u>                                                                     |
| Primary Taps               | N/A                                                                                  |
| Conductor Material         | <u>Copper</u>                                                                        |
| Temperatue Rise            | 115°C                                                                                |
| Insuation Class            | 180°C (Class F)                                                                      |
| BIL (Insulation) Level     | <u>10kV</u>                                                                          |
| Efficiency (@35% Load) %   | N/A                                                                                  |
| Impedance Range            | <u>5.0 - 7.0%</u>                                                                    |
| Sound (db)                 | 40                                                                                   |
| Enclosure Type             | Core & Coil                                                                          |
| Enclosure Size             | See Core & Coil Chart                                                                |
| Finish/Colour              | N/A                                                                                  |
| Standards & Certifications | CSA Certified File No. LR34493, UL Listed File No. E110286, ISO 9001:2015 Registered |