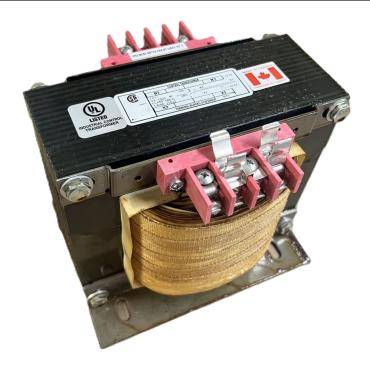

# 3000VA 600 VOLTS TO 240/480 VOLTS SINGLE PHASE CONTROL TRANSFORMER

\$993.72 CAD

Single Phase Control Transformer with a capacity of 3000VA, transforming 600 Volts to 240/480 Volts

**SKU:** CS3000J-L

**Categories:** Control Transformers

#### **SCHEMATIC/DIAGRAM AND DIMENSION PICTURES**

Single Phase Control Transformer with a capacity of 3000VA, transforming 600 Volts to 240/480 Volts