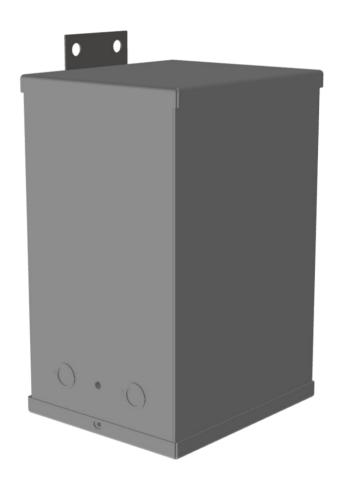

### **PRODUCT SPECIFICATIONS**

| Weight | 55 lbs |
|--------|--------|
| Phases | 1      |

### SC3J-K/EP

| kVA                    | 3                  |
|------------------------|--------------------|
| Connection             | 1Ph-1coil-NT-SD    |
| Primary Voltage        | 600                |
| Primary Max Current    | <u>5A</u>          |
| Primary Markings       | H1-H2              |
| Primary Terminals      | <u>Leads</u>       |
| Secondary Voltage      | 120/240            |
| Secondary Max Current  | 25A                |
| Secondary Markings     | <u>X1-X3-X2-X4</u> |
| Secondary Terminals    | <u>Leads</u>       |
| Primary Taps           | N/A                |
| Conductor Material     | <u>Copper</u>      |
| Insuation Class        | 180                |
| BIL (Insulation) Level | <u>10kV</u>        |
| Efficiency             | N/A                |
| Impedance              | <u>1.5 - 3.5%</u>  |
| Sound (db)             | <u>45</u>          |
| Enclosure Type         | NEMA 3R Indoor     |
| Enclosure              | <u>E3R-1PEP-3</u>  |