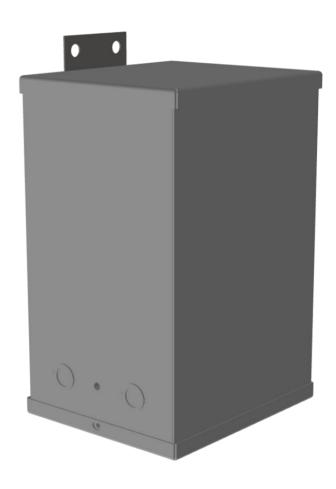

# SC3J-K/EP

\$1,029.00 CAD

SKU: 6ed833b92865

**Categories:** Encapsulated Isolation Transformer

### SC3J-K/EP

| kVA                    | 3                  |
|------------------------|--------------------|
| Connection             | 1Ph-1coil-NT-SD    |
| Primary Voltage        | 600                |
| Primary Max Current    | <u>5A</u>          |
| Primary Markings       | H1-H2              |
| Primary Terminals      | <u>Leads</u>       |
| Secondary Voltage      | 120/240            |
| Secondary Max Current  | 25A                |
| Secondary Markings     | <u>X1-X3-X2-X4</u> |
| Secondary Terminals    | <u>Leads</u>       |
| Primary Taps           | N/A                |
| Conductor Material     | <u>Copper</u>      |
| Insuation Class        | 180                |
| BIL (Insulation) Level | <u>10kV</u>        |
| Efficiency             | N/A                |
| Impedance              | <u>1.5 - 3.5%</u>  |
| Sound (db)             | <u>45</u>          |
| Enclosure Type         | NEMA 3R Indoor     |
| Enclosure              | <u>E3R-1PEP-3</u>  |