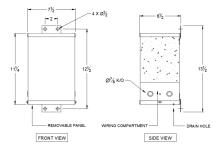

# **OFFICIAL QUOTE**

### SC3J-K/EP





# SC3J-K/EP

\$1,029.00 CAD

SKU: 6ed833b92865

**Categories:** Encapsulated Isolation Transformer

# SCHEMATIC/DIAGRAM AND DIMENSION PICTURES



### **PRODUCT SPECIFICATIONS**

| Weight | 55 lbs |
|--------|--------|
| Phases | 1      |



# OFFICIAL QUOTE

### SC3J-K/EP



| kVA                    | 3                  |
|------------------------|--------------------|
| Connection             | 1Ph-1coil-NT-SD    |
| Primary Voltage        | 600                |
| Primary Max Current    | <u>5A</u>          |
| Primary Markings       | H1-H2              |
| Primary Terminals      | <u>Leads</u>       |
| Secondary Voltage      | 120/240            |
| Secondary Max Current  | 25A                |
| Secondary Markings     | <u>X1-X3-X2-X4</u> |
| Secondary Terminals    | <u>Leads</u>       |
| Primary Taps           | N/A                |
| Conductor Material     | <u>Copper</u>      |
| Insuation Class        | 180