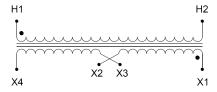

#### **SCHEMATIC/DIAGRAM AND DIMENSION PICTURES**

Single Phase Control Transformer with a capacity of 3000VA, transforming 600 Volts to 240/480 Volts

### **PRODUCT SPECIFICATIONS**

| Weight                     | 70 lbs                                                                               |
|----------------------------|--------------------------------------------------------------------------------------|
| Phases                     | 1                                                                                    |
| Connection                 | 1Ph-CT-SD-SD                                                                         |
| Primary Voltage            | 600                                                                                  |
| Primary Max Current        | <u>5A</u>                                                                            |
| Primary Markings           | <u>H1-H2</u>                                                                         |
| Primary Terminals          | <u>Terminals</u>                                                                     |
| Secondary Voltage          | 240/480                                                                              |
| Secondary Max Current      | 12.5A                                                                                |
| Secondary Markings         | <u>X1-X2-X3-X4</u>                                                                   |
| Secondary Terminals        | <u>Terminals</u>                                                                     |
| Primary Taps               | N/A                                                                                  |
| Conductor Material         | Copper                                                                               |
| Temperatue Rise            | <u>115°C</u>                                                                         |
| Insuation Class            | 180°C (Class F)                                                                      |
| BIL (Insulation) Level     | <u>10kV</u>                                                                          |
| Efficiency (@35% Load) %   | N/A                                                                                  |
| Impedance Range            | <u>5.0 - 7.0%</u>                                                                    |
| Sound (db)                 | 40                                                                                   |
| Enclosure Type             | Core & Coil                                                                          |
| Enclosure Size             | See Core & Coil Chart                                                                |
| Finish/Colour              | N/A                                                                                  |
| Standards & Certifications | CSA Certified File No. LR34493, UL Listed File No. E110286, ISO 9001:2015 Registered |