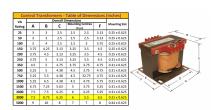

#### **SCHEMATIC/DIAGRAM AND DIMENSION PICTURES**

Single Phase Control Transformer with a capacity of 3000VA, transforming 600 Volts to 240/480 Volts