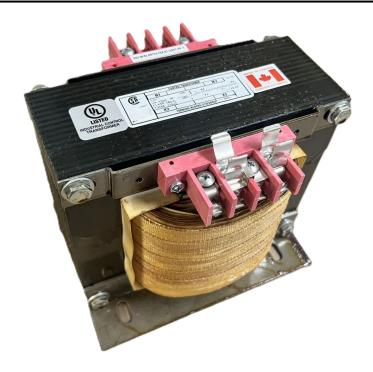

## 3000VA 600 VOLTS TO 240/480 VOLTS SINGLE PHASE CONTROL TRANSFORMER

\$993.72 CAD

Single Phase Control Transformer with a capacity of 3000VA, transforming 600 Volts to 240/480 Volts

**SKU:** CS3000J-L

**Categories:** Control Transformers

#### **SCHEMATIC/DIAGRAM AND DIMENSION PICTURES**

Single Phase Control Transformer with a capacity of 3000VA, transforming 600 Volts to 240/480 Volts