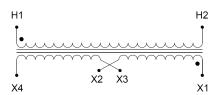

#### **SCHEMATIC/DIAGRAM AND DIMENSION PICTURES**

Single Phase Control Transformer with a capacity of 3000VA, transforming 600 Volts to 240/480 Volts

#### **PRODUCT SPECIFICATIONS**

| Weight                     | 70 lbs                                                                               |
|----------------------------|--------------------------------------------------------------------------------------|
| Phases                     | 1                                                                                    |
| Connection                 | 1Ph-CT-SD-SD                                                                         |
| Primary Voltage            | 600                                                                                  |
| Primary Max Current        | <u>5A</u>                                                                            |
| Primary Markings           | <u>H1-H2</u>                                                                         |
| Primary Terminals          | <u>Terminals</u>                                                                     |
| Secondary Voltage          | 240/480                                                                              |
| Secondary Max Current      | 12.5A                                                                                |
| Secondary Markings         | <u>X1-X2-X3-X4</u>                                                                   |
| Secondary Terminals        | <u>Terminals</u>                                                                     |
| Primary Taps               | N/A                                                                                  |
| Conductor Material         | Copper                                                                               |
| Temperatue Rise            | <u>115°C</u>                                                                         |
| Insuation Class            | 180°C (Class F)                                                                      |
| BIL (Insulation) Level     | <u>10kV</u>                                                                          |
| Efficiency (@35% Load) %   | N/A                                                                                  |
| Impedance Range            | <u>5.0 - 7.0%</u>                                                                    |
| Sound (db)                 | 40                                                                                   |
| Enclosure Type             | Core & Coil                                                                          |
| Enclosure Size             | See Core & Coil Chart                                                                |
| Finish/Colour              | N/A                                                                                  |
| Standards & Certifications | CSA Certified File No. LR34493, UL Listed File No. E110286, ISO 9001:2015 Registered |