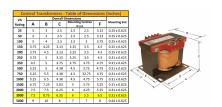

#### **SCHEMATIC/DIAGRAM AND DIMENSION PICTURES**

Single Phase Control Transformer with a capacity of 3000VA, transforming 600 Volts to 240/480 Volts