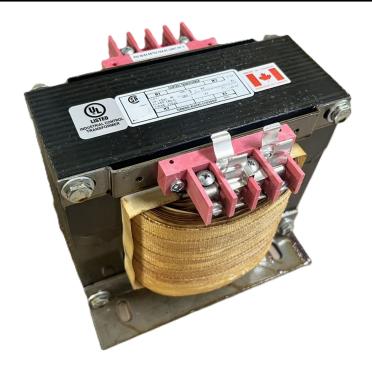

### 3000VA 600 VOLTS TO 240/480 VOLTS SINGLE PHASE CONTROL TRANSFORMER

\$993.72 CAD

Single Phase Control Transformer with a capacity of 3000VA, transforming 600 Volts to 240/480 Volts

**SKU:** CS3000J-L

**Categories:** Control Transformers

# 3000VA 600 VOLTS TO 240/480 VOLTS SINGLE PHASE CONTROL TRANSFORMER