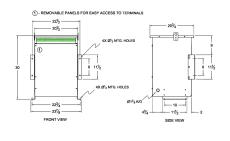

#### **SCHEMATIC/DIAGRAM AND DIMENSION PICTURES**

Three Phase Autotransformer with a capacity of 45kVA, transforming 440Y Volts to 230Y Volts