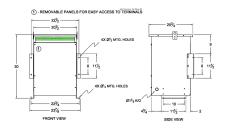

### SCHEMATIC/DIAGRAM AND DIMENSION PICTURES

Three Phase Autotransformer with a capacity of 45kVA, transforming 440Y Volts to 230Y Volts