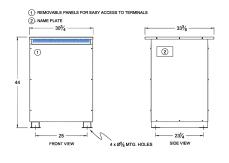

#### SCHEMATIC/DIAGRAM AND DIMENSION PICTURES

Three Phase Autotransformer with a capacity of 225kVA, transforming 220Y Volts to 347Y Volts