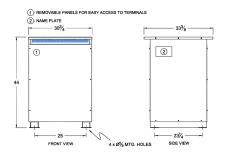

#### SCHEMATIC/DIAGRAM AND DIMENSION PICTURES

Three Phase Autotransformer with a capacity of 225kVA, transforming 220Y Volts to 115Y Volts