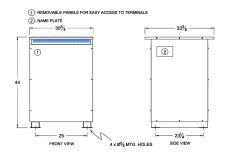

#### SCHEMATIC/DIAGRAM AND DIMENSION PICTURES

Three Phase Autotransformer with a capacity of 225kVA, transforming 220Y Volts to 575Y Volts