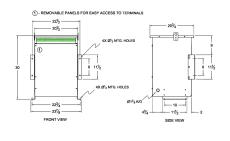

#### **SCHEMATIC/DIAGRAM AND DIMENSION PICTURES**

Three Phase Autotransformer with a capacity of 450kVA, transforming 440Y Volts to 400Y Volts