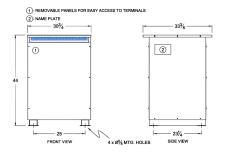

#### SCHEMATIC/DIAGRAM AND DIMENSION PICTURES

Three Phase Isolation Transformer with a capacity of 112.5kVA, transforming 110 Volts to 550Y/318 Volts

**OFFICIAL QUOTE** 