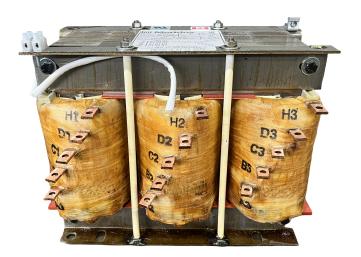

# SCHEMATIC/DIAGRAM AND DIMENSION PICTURES

#### **PRODUCT SPECIFICATIONS**

| Weight              | 110 lbs            |
|---------------------|--------------------|
| Phases              | 3                  |
| НР                  | <u>60</u>          |
| Connection          | <u>3PhA-ST-0-3</u> |
| Primary Voltage     | 600                |
| Primary Max Current | <u>57.7A</u>       |
| Primary Markings    | <u>H1-H2-H3</u>    |