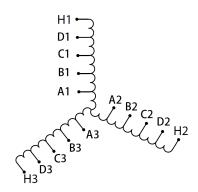

# SCHEMATIC/DIAGRAM AND DIMENSION PICTURES

#### **PRODUCT SPECIFICATIONS**

| Weight              | 110 lbs            |
|---------------------|--------------------|
| Phases              | 3                  |
| НР                  | <u>60</u>          |
| Connection          | <u>3PhA-ST-0-3</u> |
| Primary Voltage     | 600                |
| Primary Max Current | <u>57.7A</u>       |
| Primary Markings    | <u>H1-H2-H3</u>    |

#### RS60J

| Primary Terminals      | <u>Pads</u>   |
|------------------------|---------------|
| Secondary Voltage      | 50/65/80/100% |
| Secondary Max Current  | 692.8A        |
| Secondary Markings     | A-B-C-D       |
| Secondary Terminals    | <u>Pads</u>   |
| Primary Taps           | N/A           |
| Conductor Material     | <u>Copper</u> |
| Insuation Class        | 220           |
| BIL (Insulation) Level | <u>10kV</u>   |
| Efficiency             | N/A           |
| Impedance              | N/A           |
| Sound (db)             | N/A           |
| Enclosure Type         | N/A           |