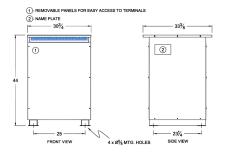

# SCHEMATIC/DIAGRAM AND DIMENSION PICTURES

Three Phase Isolation Transformer with a capacity of 112.5kVA, transforming 115 Volts to 550Y/318 Volts

**OFFICIAL QUOTE** 