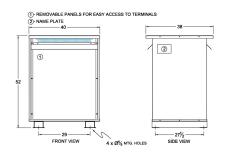

#### **SCHEMATIC/DIAGRAM AND DIMENSION PICTURES**

$$X_2$$
 $X_2$ 
 $X_3$ 
 $X_4$ 
 $X_5$ 
 $X_4$ 
 $X_5$ 
 $X_4$ 
 $X_4$ 
 $X_4$ 
 $X_4$ 
 $X_5$ 
 $X_4$ 
 $X_5$ 
 $X_4$ 
 $X_5$ 
 $X_6$ 
 $X_7$ 
 $X_8$ 
 $X_8$ 
 $X_8$ 