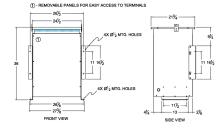

# SCHEMATIC/DIAGRAM AND DIMENSION PICTURES

Three Phase Autotransformer with a capacity of 112.5kVA, transforming 115Y Volts to 230Y Volts

**OFFICIAL QUOTE** 