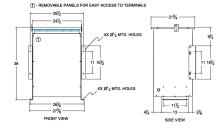

# SCHEMATIC/DIAGRAM AND DIMENSION PICTURES

Three Phase Autotransformer with a capacity of 112.5kVA, transforming 115Y Volts to 230Y Volts

**OFFICIAL QUOTE** 