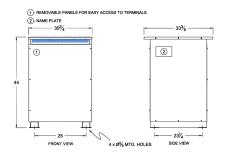

#### SCHEMATIC/DIAGRAM AND DIMENSION PICTURES

Three Phase Autotransformer with a capacity of 112.5kVA, transforming 115Y Volts to 415Y Volts

### **PRODUCT SPECIFICATIONS**

| Weight                     | 702 lbs                                                                              |
|----------------------------|--------------------------------------------------------------------------------------|
| Phases                     | <u>3</u>                                                                             |
| kVA                        | 112.5                                                                                |
| Connection                 | 3PhA-NT-1                                                                            |
| Primary Voltage            | 115                                                                                  |
| Primary Max Current        | <u>564.8A</u>                                                                        |
| Primary Markings           | <u>X1-X2-X3</u>                                                                      |
| Primary Terminals          | <u>Pads</u>                                                                          |
| Secondary Voltage          | 415                                                                                  |
| Secondary Max Current      | 156.5A                                                                               |
| Secondary Markings         | <u>H1-H2-H3</u>                                                                      |
| Secondary Terminals        | 300MCM-6                                                                             |
| Primary Taps               | N/A                                                                                  |
| Conductor Material         | Copper                                                                               |
| Insulation Class           | 220°C (Class H)                                                                      |
| BIL (Insulation) Level     | <u>10kV</u>                                                                          |
| Efficiency (@35% Load) %   | N/A                                                                                  |
| Impedance Range            | 2.5 - 4.5%                                                                           |
| Sound (db)                 | <u>55</u>                                                                            |
| Enclosure Type             | NEMA 3R Indoor                                                                       |
| Enclosure Size             | <u>E3R-8</u>                                                                         |
| Finish/Colour              | Polyester Powder Coat - ANSI/ASA 61 Grey                                             |
| Standards & Certifications | CSA Certified File No. LR34493, UL Listed File No. E108255, ISO 9001:2015 Registered |