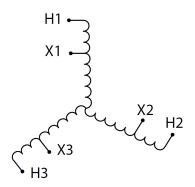

#### SCHEMATIC/DIAGRAM AND DIMENSION PICTURES

Three Phase Autotransformer with a capacity of 112.5kVA, transforming 115Y Volts to 415Y Volts

### **PRODUCT SPECIFICATIONS**

| Weight                     | 702 lbs                                                                              |
|----------------------------|--------------------------------------------------------------------------------------|
| Phases                     | <u>3</u>                                                                             |
| kVA                        | 112.5                                                                                |
| Connection                 | 3PhA-NT-1                                                                            |
| Primary Voltage            | 115                                                                                  |
| Primary Max Current        | <u>564.8A</u>                                                                        |
| Primary Markings           | <u>X1-X2-X3</u>                                                                      |
| Primary Terminals          | <u>Pads</u>                                                                          |
| Secondary Voltage          | 415                                                                                  |
| Secondary Max Current      | 156.5A                                                                               |
| Secondary Markings         | <u>H1-H2-H3</u>                                                                      |
| Secondary Terminals        | 300MCM-6                                                                             |
| Primary Taps               | N/A                                                                                  |
| Conductor Material         | Copper                                                                               |
| Insulation Class           | 220°C (Class H)                                                                      |
| BIL (Insulation) Level     | <u>10kV</u>                                                                          |
| Efficiency (@35% Load) %   | N/A                                                                                  |
| Impedance Range            | 2.5 - 4.5%                                                                           |
| Sound (db)                 | <u>55</u>                                                                            |
| Enclosure Type             | NEMA 3R Indoor                                                                       |
| Enclosure Size             | <u>E3R-8</u>                                                                         |
| Finish/Colour              | Polyester Powder Coat - ANSI/ASA 61 Grey                                             |
| Standards & Certifications | CSA Certified File No. LR34493, UL Listed File No. E108255, ISO 9001:2015 Registered |