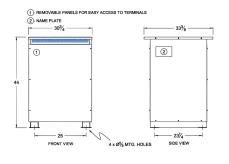

#### SCHEMATIC/DIAGRAM AND DIMENSION PICTURES

Three Phase Autotransformer with a capacity of 112.5kVA, transforming 115Y Volts to 575Y Volts