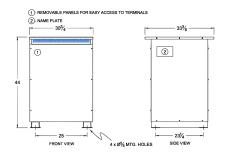

#### SCHEMATIC/DIAGRAM AND DIMENSION PICTURES

Three Phase Autotransformer with a capacity of 112.5kVA, transforming 115Y Volts to 575Y Volts