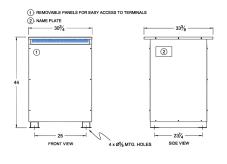

#### SCHEMATIC/DIAGRAM AND DIMENSION PICTURES

Three Phase Autotransformer with a capacity of 225kVA, transforming 230Y Volts to 575Y Volts