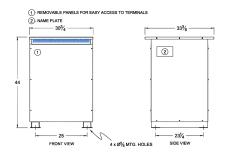

#### SCHEMATIC/DIAGRAM AND DIMENSION PICTURES

Three Phase Autotransformer with a capacity of 225kVA, transforming 230Y Volts to 575Y Volts