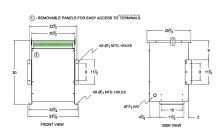

#### **SCHEMATIC/DIAGRAM AND DIMENSION PICTURES**

Three Phase Isolation Transformer with a capacity of 45kVA, transforming 460 Volts to 415Y/240 Volts