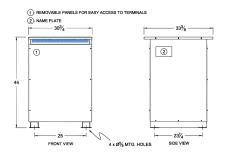

#### SCHEMATIC/DIAGRAM AND DIMENSION PICTURES

Three Phase Autotransformer with a capacity of 225kVA, transforming 240Y Volts to 460Y Volts