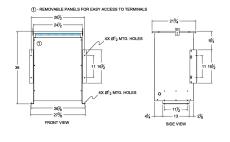

#### SCHEMATIC/DIAGRAM AND DIMENSION PICTURES

Three Phase Autotransformer with a capacity of 112.5kVA, transforming 120Y Volts to 415Y Volts