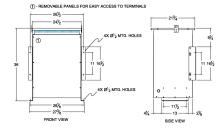

# SCHEMATIC/DIAGRAM AND DIMENSION PICTURES

Three Phase Autotransformer with a capacity of 112.5kVA, transforming 120Y Volts to 415Y Volts

**OFFICIAL QUOTE** 