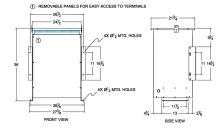

# SCHEMATIC/DIAGRAM AND DIMENSION PICTURES

Three Phase Autotransformer with a capacity of 112.5kVA, transforming 120Y Volts to 415Y Volts

**OFFICIAL QUOTE** 