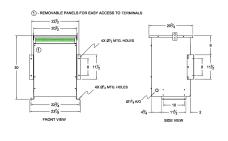

#### **SCHEMATIC/DIAGRAM AND DIMENSION PICTURES**

Three Phase Autotransformer with a capacity of 45kVA, transforming 480Y Volts to 208Y Volts