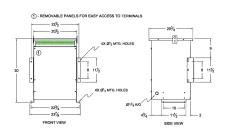

#### **SCHEMATIC/DIAGRAM AND DIMENSION PICTURES**

Three Phase Isolation Transformer with a capacity of 45kVA, transforming 480 Volts to 415Y/240 Volts