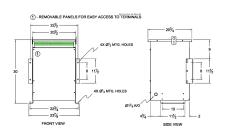

#### **SCHEMATIC/DIAGRAM AND DIMENSION PICTURES**

Three Phase Isolation Transformer with a capacity of 45kVA, transforming 480 Volts to 415Y/240 Volts