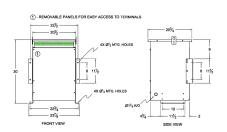

#### **SCHEMATIC/DIAGRAM AND DIMENSION PICTURES**

Three Phase Isolation Transformer with a capacity of 45kVA, transforming 480 Volts to 416Y/240 Volts