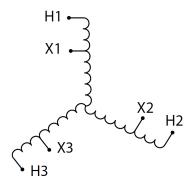

#### **SCHEMATIC/DIAGRAM AND DIMENSION PICTURES**

Three Phase Autotransformer with a capacity of 500kVA, transforming 575Y Volts to 550Y Volts

#### PRODUCT SPECIFICATIONS

| PRODUCT SPECIFICATIONS     |                                                                                      |
|----------------------------|--------------------------------------------------------------------------------------|
| Weight                     | 140 lbs                                                                              |
| Phases                     | <u>3</u>                                                                             |
| kVA                        | 500                                                                                  |
| Connection                 | 3PhA-NT-1                                                                            |
| Primary Voltage            | <u>575</u>                                                                           |
| Primary Max Current        | <u>502A</u>                                                                          |
| Primary Markings           | <u>H1-H2-H3</u>                                                                      |
| Primary Terminals          | <u>Pads</u>                                                                          |
| Secondary Voltage          | <u>550</u>                                                                           |
| Secondary Max Current      | <u>524.9A</u>                                                                        |
| Secondary Markings         | <u>X1-X2-X3</u>                                                                      |
| Secondary Terminals        | <u>Pads</u>                                                                          |
| Primary Taps               | N/A                                                                                  |
| Conductor Material         | <u>Aluminum</u>                                                                      |
| Insulation Class           | 220°C (Class H)                                                                      |
| BIL (Insulation) Level     | 10kV                                                                                 |
| Efficiency (@35% Load) %   | N/A                                                                                  |
| Impedance Range            | <u>0.5 – 1.5%</u>                                                                    |
| Sound (db)                 | 45                                                                                   |
| Enclosure Type             | NEMA 3R Indoor                                                                       |
| Enclosure Size             | <u>E3R-6</u>                                                                         |
| Finish/Colour              | Polyester Powder Coat - ANSI/ASA 61 Grey                                             |
| Standards & Certifications | CSA Certified File No. LR34493, UL Listed File No. E108255, ISO 9001:2015 Registered |