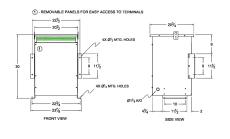

#### **SCHEMATIC/DIAGRAM AND DIMENSION PICTURES**

Three Phase Autotransformer with a capacity of 500kVA, transforming 575Y Volts to 550Y Volts