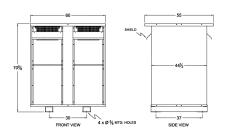

#### **SCHEMATIC/DIAGRAM AND DIMENSION PICTURES**

Three Phase Autotransformer with a capacity of 1000kVA, transforming 115Y Volts to 347Y Volts

#### **PRODUCT SPECIFICATIONS**

| PRODUCT SPECIFICATIONS     |                                                                                      |
|----------------------------|--------------------------------------------------------------------------------------|
| Weight                     | 4582 lbs                                                                             |
| Phases                     | <u>3</u>                                                                             |
| kVA                        | 1000                                                                                 |
| Connection                 | <u>3PhA-NT-1</u>                                                                     |
| Primary Voltage            | <u>115</u>                                                                           |
| Primary Max Current        | <u>5020.4A</u>                                                                       |
| Primary Markings           | <u>X1-X2-X3</u>                                                                      |
| Primary Terminals          | <u>Pads</u>                                                                          |
| Secondary Voltage          | 347                                                                                  |
| Secondary Max Current      | 1663.8A                                                                              |
| Secondary Markings         | H1-H2-H3                                                                             |
| Secondary Terminals        | <u>Pads</u>                                                                          |
| Primary Taps               | N/A                                                                                  |
| Conductor Material         | Aluminum                                                                             |
| Insulation Class           | 220°C (Class H)                                                                      |
| BIL (Insulation) Level     | <u>10kV</u>                                                                          |
| Efficiency (@35% Load) %   | N/A                                                                                  |
| Impedance Range            | <u>2.5 – 4.5%</u>                                                                    |
| Sound (db)                 | <u>62</u>                                                                            |
| Enclosure Type             | NEMA 3R Indoor                                                                       |
| Enclosure Size             | <u>E3R-11</u>                                                                        |
| Finish/Colour              | Polyester Powder Coat - ANSI/ASA 61 Grey                                             |
| Standards & Certifications | CSA Certified File No. LR34493, UL Listed File No. E108255, ISO 9001:2015 Registered |