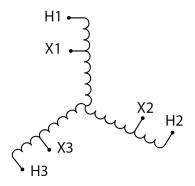

#### **SCHEMATIC/DIAGRAM AND DIMENSION PICTURES**

Three Phase Autotransformer with a capacity of 1000kVA, transforming 115Y Volts to 347Y Volts

#### **PRODUCT SPECIFICATIONS**

| PRODUCT SPECIFICATIONS     |                                                                                      |
|----------------------------|--------------------------------------------------------------------------------------|
| Weight                     | 4582 lbs                                                                             |
| Phases                     | <u>3</u>                                                                             |
| kVA                        | 1000                                                                                 |
| Connection                 | <u>3PhA-NT-1</u>                                                                     |
| Primary Voltage            | <u>115</u>                                                                           |
| Primary Max Current        | <u>5020.4A</u>                                                                       |
| Primary Markings           | <u>X1-X2-X3</u>                                                                      |
| Primary Terminals          | <u>Pads</u>                                                                          |
| Secondary Voltage          | 347                                                                                  |
| Secondary Max Current      | 1663.8A                                                                              |
| Secondary Markings         | H1-H2-H3                                                                             |
| Secondary Terminals        | <u>Pads</u>                                                                          |
| Primary Taps               | N/A                                                                                  |
| Conductor Material         | Aluminum                                                                             |
| Insulation Class           | 220°C (Class H)                                                                      |
| BIL (Insulation) Level     | <u>10kV</u>                                                                          |
| Efficiency (@35% Load) %   | N/A                                                                                  |
| Impedance Range            | <u>2.5 – 4.5%</u>                                                                    |
| Sound (db)                 | <u>62</u>                                                                            |
| Enclosure Type             | NEMA 3R Indoor                                                                       |
| Enclosure Size             | <u>E3R-11</u>                                                                        |
| Finish/Colour              | Polyester Powder Coat - ANSI/ASA 61 Grey                                             |
| Standards & Certifications | CSA Certified File No. LR34493, UL Listed File No. E108255, ISO 9001:2015 Registered |