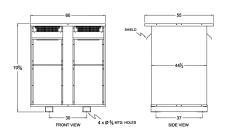

#### **SCHEMATIC/DIAGRAM AND DIMENSION PICTURES**

Three Phase Autotransformer with a capacity of 1000kVA, transforming 115Y Volts to 347Y Volts

#### PRODUCT SPECIFICATIONS

| PRODUCT SPECIFICATIONS     |                                                                                       |
|----------------------------|---------------------------------------------------------------------------------------|
| Weight                     | 4582 lbs                                                                              |
| Phases                     | <u>3</u>                                                                              |
| kVA                        | 1000                                                                                  |
| Connection                 | 3PhA-NT-1                                                                             |
| Primary Voltage            | 115                                                                                   |
| Primary Max Current        | 5020.4A                                                                               |
| Primary Markings           | <u>X1-X2-X3</u>                                                                       |
| Primary Terminals          | <u>Pads</u>                                                                           |
| Secondary Voltage          | 347                                                                                   |
| Secondary Max Current      | 1663.8A                                                                               |
| Secondary Markings         | <u>H1-H2-H3</u>                                                                       |
| Secondary Terminals        | <u>Pads</u>                                                                           |
| Primary Taps               | N/A                                                                                   |
| Conductor Material         | Aluminum                                                                              |
| Insulation Class           | 220°C (Class H)                                                                       |
| BIL (Insulation) Level     | <u>10kV</u>                                                                           |
| Efficiency (@35% Load) %   | N/A                                                                                   |
| Impedance Range            | 2.5 - 4.5%                                                                            |
| Sound (db)                 | <u>62</u>                                                                             |
| Enclosure Type             | NEMA 3R Indoor                                                                        |
| Enclosure Size             | E3R-11                                                                                |
| Finish/Colour              | Polyester Powder Coat - ANSI/ASA 61 Grey                                              |
| Standards & Certifications | CSA Certified File No. LR34493, UL Listed File No. E108255, ISO 9001:2015  Registered |