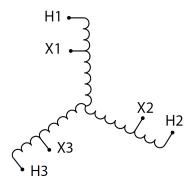

#### **SCHEMATIC/DIAGRAM AND DIMENSION PICTURES**

Three Phase Autotransformer with a capacity of 1000kVA, transforming 115Y Volts to 347Y Volts

#### PRODUCT SPECIFICATIONS

| PRODUCT SPECIFICATIONS     |                                                                                       |
|----------------------------|---------------------------------------------------------------------------------------|
| Weight                     | 4582 lbs                                                                              |
| Phases                     | <u>3</u>                                                                              |
| kVA                        | 1000                                                                                  |
| Connection                 | 3PhA-NT-1                                                                             |
| Primary Voltage            | 115                                                                                   |
| Primary Max Current        | 5020.4A                                                                               |
| Primary Markings           | <u>X1-X2-X3</u>                                                                       |
| Primary Terminals          | <u>Pads</u>                                                                           |
| Secondary Voltage          | 347                                                                                   |
| Secondary Max Current      | 1663.8A                                                                               |
| Secondary Markings         | <u>H1-H2-H3</u>                                                                       |
| Secondary Terminals        | <u>Pads</u>                                                                           |
| Primary Taps               | N/A                                                                                   |
| Conductor Material         | Aluminum                                                                              |
| Insulation Class           | 220°C (Class H)                                                                       |
| BIL (Insulation) Level     | <u>10kV</u>                                                                           |
| Efficiency (@35% Load) %   | N/A                                                                                   |
| Impedance Range            | 2.5 - 4.5%                                                                            |
| Sound (db)                 | <u>62</u>                                                                             |
| Enclosure Type             | NEMA 3R Indoor                                                                        |
| Enclosure Size             | E3R-11                                                                                |
| Finish/Colour              | Polyester Powder Coat - ANSI/ASA 61 Grey                                              |
| Standards & Certifications | CSA Certified File No. LR34493, UL Listed File No. E108255, ISO 9001:2015  Registered |