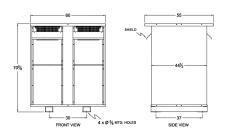

#### **SCHEMATIC/DIAGRAM AND DIMENSION PICTURES**

Three Phase Autotransformer with a capacity of 1000kVA, transforming 115Y Volts to 460Y Volts