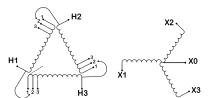

#### SCHEMATIC/DIAGRAM AND DIMENSION PICTURES

Three Phase Isolation Transformer with a capacity of 6kVA, transforming 600 Volts to 220Y/127 Volts

#### **PRODUCT SPECIFICATIONS**

| Weight                     | 116 lbs                                                                              |
|----------------------------|--------------------------------------------------------------------------------------|
| Phases                     | <u>3</u>                                                                             |
| kVA                        | <u>6</u>                                                                             |
| Connection                 | 3Ph-DY-3T-SD                                                                         |
| Primary Voltage            | 600                                                                                  |
| Primary Max Current        | <u>5.77A</u>                                                                         |
| Primary Markings           | H1-H2-H3                                                                             |
| Primary Terminals          | #2-14 AWG                                                                            |
| Secondary Voltage          | 220Y/127                                                                             |
| Secondary Max Current      | 15.75A                                                                               |
| Secondary Markings         | <u>X0-X1-X2-X3</u>                                                                   |
| Secondary Terminals        | #2-14 AWG                                                                            |
| Primary Taps               | +/- 1 x 5%                                                                           |
| Conductor Material         | Copper                                                                               |
| BIL (Insulation) Level     | <u>10kV</u>                                                                          |
| Efficiency (@35% Load) %   | N/A                                                                                  |
| Impedance Range            | <u>5.0 - 7.0%</u>                                                                    |
| Sound (db)                 | 40                                                                                   |
| Enclosure Type             | NEMA 3R Indoor                                                                       |
| Enclosure Size             | E3R-4                                                                                |
| Finish/Colour              | Polyester Powder Coat - ANSI/ASA 61 Grey                                             |
| Standards & Certifications | CSA Certified File No. LR34493, UL Listed File No. E108255, ISO 9001:2015 Registered |
| Temperatue Rise            | 150°C                                                                                |