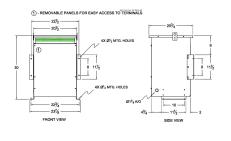

#### **SCHEMATIC/DIAGRAM AND DIMENSION PICTURES**

Three Phase Autotransformer with a capacity of 300kVA, transforming 347Y Volts to 380Y Volts