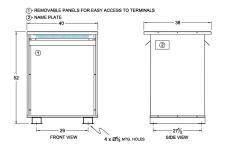

#### **SCHEMATIC/DIAGRAM AND DIMENSION PICTURES**

Three Phase Autotransformer with a capacity of 300kVA, transforming 347Y Volts to 110Y Volts