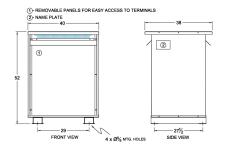

#### **SCHEMATIC/DIAGRAM AND DIMENSION PICTURES**

Three Phase Autotransformer with a capacity of 300kVA, transforming 347Y Volts to 110Y Volts