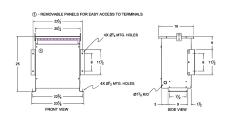

#### **SCHEMATIC/DIAGRAM AND DIMENSION PICTURES**

Three Phase Autotransformer with a capacity of 30kVA, transforming 347Y Volts to 230Y Volts