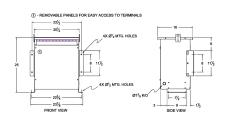

### **SCHEMATIC/DIAGRAM AND DIMENSION PICTURES**

Three Phase Autotransformer with a capacity of 30kVA, transforming 347Y Volts to 110Y Volts