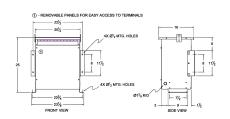

#### **SCHEMATIC/DIAGRAM AND DIMENSION PICTURES**

Three Phase Autotransformer with a capacity of 30kVA, transforming 347Y Volts to 110Y Volts