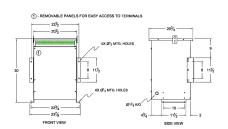

#### **SCHEMATIC/DIAGRAM AND DIMENSION PICTURES**

Three Phase Isolation Transformer with a capacity of 30kVA, transforming 347 Volts to 416Y/240 Volts