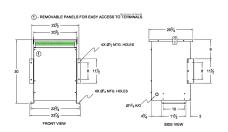

#### **SCHEMATIC/DIAGRAM AND DIMENSION PICTURES**

Three Phase Isolation Transformer with a capacity of 30kVA, transforming 347 Volts to 416Y/240 Volts